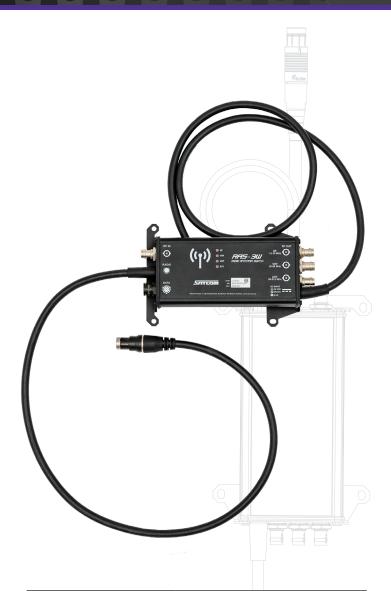

## **OVERVIEW**

The 3Way Radio Antenna RF Switch (#RAS-3W-B1) is designed to add to standalone Sat-Com Manpack radios where 2 to 3 separate band specific antennas are installed to cover the required bands by automatically selecting the appropriate antenna automatically. Suitable efficient band specific Base or mobile antennas can be connected to the RAS-3W-B1 at elevated height for better coverage.

The **RAS-3W-B1** is not required when Afracal Power Amplifiers are added since the automatic antenna selection is then facilitated by the amplifier's built in antenna switch.

The **RAS-3W-B1** is simply plugged into the radio AUX plug and three antennas in the following bands can be connected to the indicated RF-Connectors.

1) HF 1.6-30Mhz 2) VHF-L 30.1 – 88Mhz 3) VHF-H / UHF 88.1-512Mhz

DC power is ether from Radio Battery via AUX plug, or from external on a separate cable which will also charge the radio battery.

No setting is required on the radios when Check AUTO on radio is set which enable radio to automatically discover the **#RAS-3W-B1** upon boot up. The user simply navigates through the channels and be assured; the right antenna will always be instantaneously connected for communications.

The LED's indicates which antenna is connected and an active PTT is also indicated on a LED.

| Deployment         | With Multiband Radios                                      |
|--------------------|------------------------------------------------------------|
| Function           | 3 Way RF switch                                            |
| Frequency range:   | 1.6-30 (HF)<br>30.1 – 88 (VHF-L)<br>88.1-512 (VHF-H – UHF) |
| Power Rating:      | 100W CW                                                    |
| Control:           | Serial RS232 Command                                       |
| Control Connector: | Fisher Aux Connector                                       |
| RF In Connector:   | BNC-F                                                      |
| RF Out Connectors: | BNC-F                                                      |