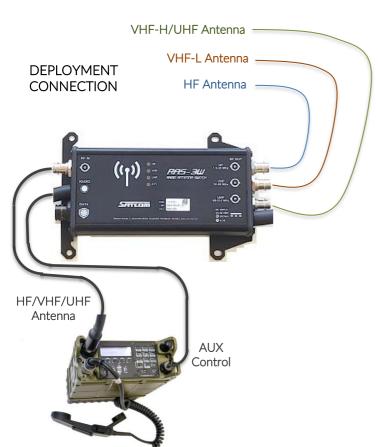

#### APPLICATION:

The 3Way Radio Antenna RF Switch (#RAS-3W-B1) is designed to add to standalone Sat-Com Multi-band man-pack radios where normally 2 to 3 separate band specific antennas are required to cover the full band. The RAS is controlled from the radio control head to automatically select the appropriate antenna.

## **OPERATION:**

The RAS-3W-B1 is simply plugged into the radio AUX plug and then the required antennas are connected to the correct antenna ports.

The following bands can be connected to the indicated RF-Connectors.

- 1) HF 1.6-30Mhz
- 2) VHF-L 30.1 88Mhz
- 3) VHF-H / UHF 88.1-512Mhz

## SETUP:

No setting is required on the radios when Check AUTO on radio is set which enable radio to automatically discover the (#RAS-3W-B1 upon boot up. The user simply navigates through the channels and be assured; the right antenna will always be instantaneously connected for communications