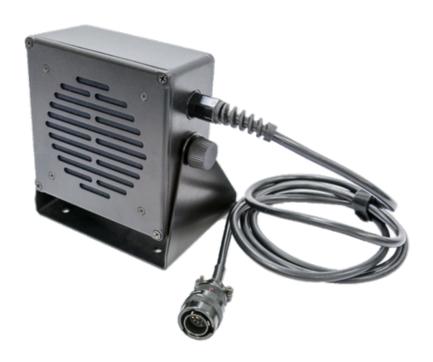

## **OVERVIEW**

The External Speaker rated 15W, is waterproof (IP65) and is mounted in an epoxy powder-coated aluminum housing.

The connector at the cable end would either be to connect to the Afracal Amplifiers, or directly to the Leopard manpack radio depending on the equipment configuration it is ordered.

The Speaker box is fitted with a mounting base with angle adjustment capability.

## **FEATURES**

- Tilt adjust

| Rated Power Handling:  | 20W                          |
|------------------------|------------------------------|
| Maximum Power handling | 30W                          |
| Freq Response:         | 100 - 13,000 Hz              |
| SPL Nominal:           | 85dB                         |
| Connector 1:           | Leopard Manpack – 3 pin      |
| Connector 2:           | Afracal 2 – 62IN-56TG-12-14P |
| Weight:                | 1000g                        |
| Dimensions:            | 150 x 150 x 100 mm           |