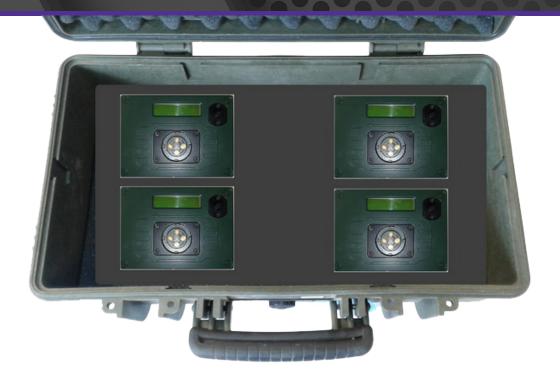

## **MULTI BATTERY CHARGER**

SKU#CH-LC4

## **OVERVIEW**

The CH-LC4 battery charger is designed to charge up to 4 batteries of the Sat-Com range of products from any AC voltage source ranging from 90 to 264 Vac 50/60 Hz.

The 4x Chargers are built into a convenient ruggedised waterproof carry case which can be plugged into any AC source of 90 - 264Vac or connected to any 24V DC source to charge batteries in the field.

The internal charge controller is set to optimise and minimise recharge times of the 13 Ahr and 26 Ahr Li-Ion batteries for the radio equipment.

The charge level of each battery is indicated while the battery charge in a percentage until it indicates BATTERY FULL.

The user can easily determine charge levels of any battery by merely installing the battery onto a charger and read the result in few seconds.

Once a battery is fully charged, the user can remove the battery and charge another battery in that position.