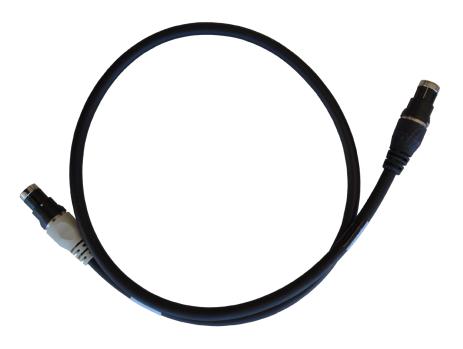

## REPEATER & REBROADCAST CABLE

SKU# CAB-REP-1

SC0007

## **OVERVIEW**

Expand your communication capabilities with our 1-meter Repeater Cable, specifically designed for Leopard and Cheetah3 radios. Featuring Fischer S105A102 connectors on both ends, this custom-engineered cable allows you to create reliable repeater or rebroadcast systems, whether connecting Leopard to Leopard, Leopard to Cheetah3, or any combination.

## **SPECIFICATIONS**

| FEATURE           | DETAIL                                 |
|-------------------|----------------------------------------|
| Compatibility     | Leopard and Cheetah3 Radios            |
| Connector A       | Fischer S105A102 Connector             |
| Connector B       | Fischer S105A102 Connector             |
| Cable Length      | 1 meter                                |
| Cable Design      | Proprietary multi-layer shielded cable |
| Ruggedness        | Overmoulded construction               |
| Temperature Range | -20°C to +60°C                         |