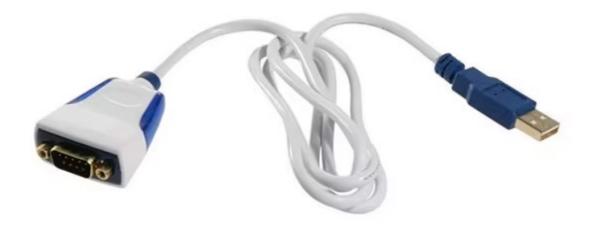

## **USB TO RS232 ADAPTER CABLE**

SKU# CON-232-USB

**AB0881** 

## **OVERVIEW**

Easily connect legacy RS232 devices to modern USB ports with our USB-RS232 Adapter Cable. This compact, high-performance cable ensures seamless integration for data communication between RS232 peripherals and USB-enabled systems.

## **KEY FEATURES**

- USB to RS232 Conversion: Simplifies the connection between RS232 devices and USB ports.
- **Plug-and-Play:** Quick setup without the need for external power or complex installations.
- Length: 1m.
- Status Indicators: Blue RX/TX LEDs for visual confirmation of data activity.
- Broad Compatibility: Works with Windows, Mac OS, and Linux operating systems.

## **SPECIFICATIONS**

| FEATURE               | DETAIL                           |
|-----------------------|----------------------------------|
| Compatibility         | USB 1.1 & 2.0 Host and Hub ports |
| Connector A           | USB-A Male                       |
| Connector B           | D-Sub9 RS232 Male                |
| Data Transfer Rate    | Up to 1MBaud                     |
| Cable Length          | 1m                               |
| Power Source          | USB-powered                      |
| Operating Temperature | -20°C to +60°C                   |